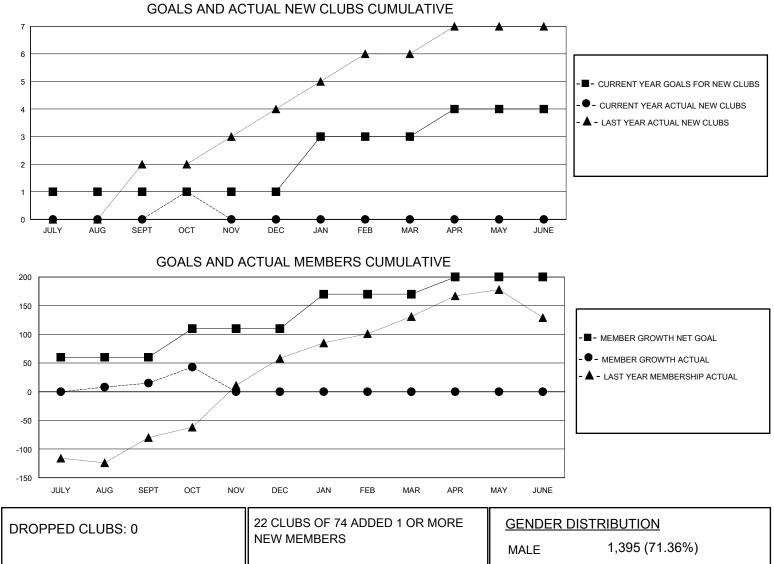

## District 306 A1

Results as of: 10/31/2023

| GMT:          |               | LOC         | ATION REP OF S | RI LANKA              |                        |                         | GMT CA                                             |
|---------------|---------------|-------------|----------------|-----------------------|------------------------|-------------------------|----------------------------------------------------|
| Clubs         |               |             |                | Members               |                        |                         |                                                    |
|               | RESULTS FOR   | R 2023-2024 |                | RESULTS FOR 2023-2024 |                        |                         |                                                    |
| QUARTER       | NEW CLUB GOAL | NEW CLUBS   | DROPPED CLUBS  | QUARTER               | BER GROWTH NET<br>GOAL | MEMBER GROWTH<br>ACTUAL | DROPPED<br>MEMBERS ACTUAL<br>(including transfers) |
| JULY/AUG/SEPT | 1             | 0           | 0              | JULY/AUG/SEPT         | 60                     | 66                      | 42                                                 |
| OCT/NOV/DEC   | 0             | 1           | 0              | OCT/NOV/DEC           | 50                     | 33                      | 3                                                  |
| JAN/FEB/MAR   | 2             | 0           | 0              | JAN/FEB/MAR           | 60                     | 0                       | 0                                                  |
| APR/MAY/JUNE  | 1             | 0           | 0              | APR/MAY/JUNE          | 30                     | 0                       | 0                                                  |

|                 | MALE                       | 1,395 (71.36%)                                                              |                                                                                                                                               |
|-----------------|----------------------------|-----------------------------------------------------------------------------|-----------------------------------------------------------------------------------------------------------------------------------------------|
|                 | FEMALE                     | 500 (28.04%)                                                                |                                                                                                                                               |
|                 | TOTAL FAMILY UNIT MEMBERS  |                                                                             | 884                                                                                                                                           |
| MEMBERSHIP DATA |                            |                                                                             | 504                                                                                                                                           |
|                 | FAMILY MEMBERS PAYING HALF |                                                                             | 524                                                                                                                                           |
|                 |                            |                                                                             |                                                                                                                                               |
|                 | CLICK HERE FOR CUMULATIVE  | MALE   FEMALE   CLICK HERE FOR CUMULATIVE   MEMBERSHIP DATA   FAMILY MEMBER | MALE 1,395 (71.36%)   FEMALE 560 (28.64%)   CLICK HERE FOR CUMULATIVE. TOTAL FAMILY UNIT MEMBERS   MEMBERSHIP DATA FAMILY MEMBERS PAYING HALF |